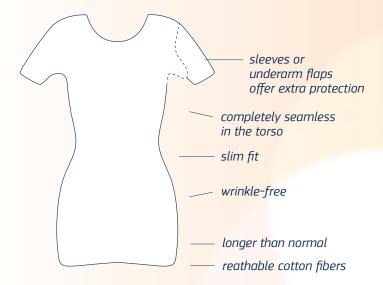

## Feel Good in every Season:

Wearing our airy spaghetti top or a cozy sweat shirt under your brace will make it easier to walk tall all year round. Our shirts come in 6 styles to suit your preference.