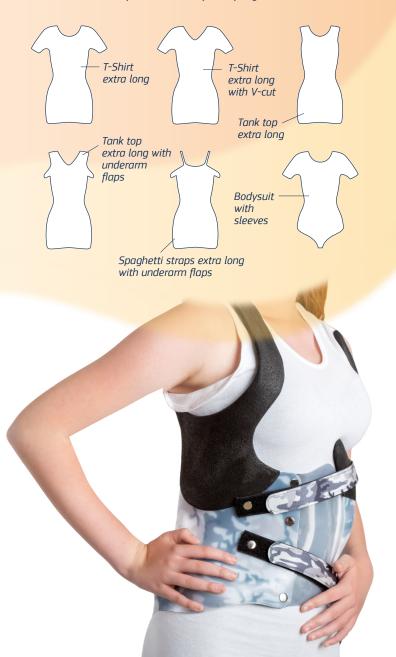

## Feel Good in every Season:

Wearing our airy spaghetti top or a cozy sweat shirt under your brace will make it easier to walk tall all year round. Our shirts come in 6 styles to suit your preference.