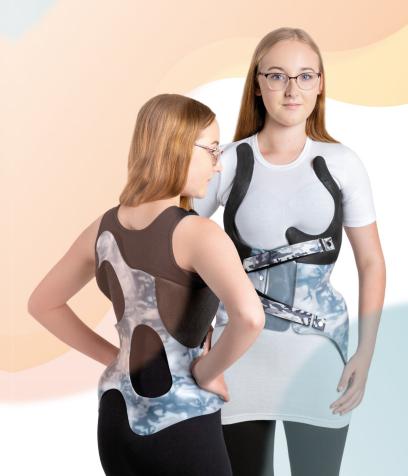

**Brace-Shirts** 

What is underneath makes the difference.

# The perfect underneath for your style

Wearing a scoliosis brace can often be physically and emotinally demanding. Rubbing, squeezing, and chafing of the brace may impact comfort and proper wear. **ihle**® Brace-Shirts remove the pressure with their seamless, knitted fabric which improves longterm wearing comfort, self-confidence, and the effectiveness of treatment.

### Functions like a second skin

**ihle**® Brace-Shirts are available in white and black.